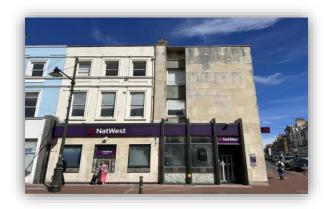

#### Natwest:

Location: 9 Devonshire Road, Bexhill-on-Sea.

Rent: £0.00 Per annum exclusive.

Tenure: Freehold.

Status: Under offer.

#### Accommodation:

| Ground Floor Sales             | I,767 sq ft | 164.22 sq m       |
|--------------------------------|-------------|-------------------|
| Ground Floor Ancillary/Storage | 155 sq ft   | 14.41 sq m        |
| First Floor Ancillary          | 1,023 sq ft | <b>95.07</b> sq m |
| Second Floor Ancillary         | 881 sq ft   | 81.88 sq m        |
| Basement Ancillary             | 855 sq ft   | <b>79.46</b> sq m |

Price: £380,000 (Subject to contract and Exclusive VAT)

Rates: Rateable value 43,000.

UBR (23/24): 0.499p

EPC Rating: D 86.

Contact details:

Telephone: 020 7659 4848.

Email: info@greenpartners.co.uk

\*Viewings strictly by appointment only.